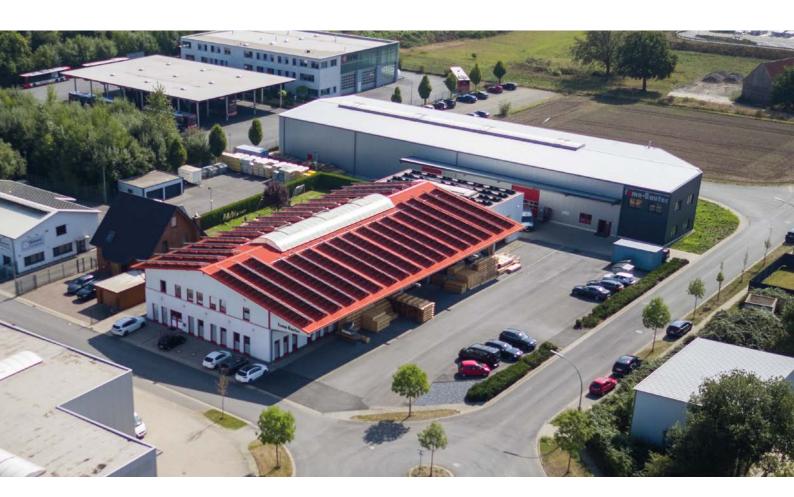

#### // FUMA-BAUTEC - COMPLETE SOLUTIONS FOR TILE LAYING

Our company is located in the beautiful town of Lüdinghausen, also known as the town of castles and water. From here, we support wholesalers and tilers with our complete tiling solutions.

We are a traditional family business with approx. 30 employees. For over 20 years, it has been our passion to develop innovative solutions for all the challenges that can arise when laying tiles.

Naturally always in close consultation with our customers. We are passionate about it, to support and accompany them in their work.

// 2000

Foundation of the company by Frank Stegemann and Jürgen Rath // 2008

Move to the new buildings and warehouse in Lüdinghausen, 800 sqm (200 sqm office space)

THIS IS HOW IT ALL BEGAN ...