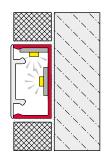

## fuma // LIGHT - LED DECORATIVE PROFILES

Aluminum, for wall and floor\* without edge cover

| Item-no.                                      | LED-W                                                                                                                                                                                                                                                      |
|-----------------------------------------------|------------------------------------------------------------------------------------------------------------------------------------------------------------------------------------------------------------------------------------------------------------|
| Product group                                 | LED profiles                                                                                                                                                                                                                                               |
|                                               |                                                                                                                                                                                                                                                            |
| Hight                                         | 12.5 mm                                                                                                                                                                                                                                                    |
| Length                                        | 250 cm                                                                                                                                                                                                                                                     |
| Width                                         | 15 mm                                                                                                                                                                                                                                                      |
|                                               |                                                                                                                                                                                                                                                            |
| Material                                      | Diffusing disc made from plastic (white-translucent) and<br>profile made of Aluminium in accordance to DIN EN 755-1<br>(extruded Aluminum) AIMgSi0,5                                                                                                       |
| Surface                                       | silver anodized                                                                                                                                                                                                                                            |
|                                               |                                                                                                                                                                                                                                                            |
| Surface anodised                              | in accordance to DIN 17611                                                                                                                                                                                                                                 |
| Fire resistance in accordance to DIN EN 13501 | A1 (non-flammable)                                                                                                                                                                                                                                         |
| Linear coefficient of expansion               | 24 x 10 <sup>-₀</sup> m/m°C                                                                                                                                                                                                                                |
| Density approx                                | 2.7 – 2.8 kg/dm³                                                                                                                                                                                                                                           |
| Hardness approx                               | 70 - 80 HB                                                                                                                                                                                                                                                 |
| Chemical resistance                           | approx. 4.5 - 8.5 pH                                                                                                                                                                                                                                       |
| Melting point at                              | approx. 660°C                                                                                                                                                                                                                                              |
| Mechanical strength                           | for medium load requirements                                                                                                                                                                                                                               |
| Other Properties                              | Production in accordance to DIN EN 120-1 Aluminum and<br>Aluminum alloys - Technical delivery terms.<br>Factory production controls in accordance to DIN 18200.<br>*Can only be used as a decorative profile in the floor area<br>Not walkable / loadable. |
|                                               |                                                                                                                                                                                                                                                            |

## Drawing